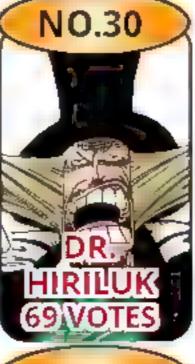

## PECE CHARACTER POPULATION POLIC

THANK YOU FOR VOTING! HOW DID YOUR FAVORITE CHARACTERS DO?!

TION IS SO FLN!" HE'S THE NEWEST

CHARACTER WITH THE MOST

PLACE!

VOTES, PUTTING HIM IN FOLITH

"I LOVE IT WHEN SHE USES HER

CLIMA-TACT." SHE'S POPULAR

WITH BOTH MALE AND FEMALE

READERS!

RORONOA ZORO-

SHOWS OFF HIS FULL STRENGTH! \*\* I LOVE

THE CASUAL WAY HE TELLS HIS ZINGERS."

AND THAT'S WHY HE GOT MORE THAN

10,982 VOTES

NO 22 CONTINUES ON THE NEXT PAGE ACONG WITH USOPPS OVERALL CRITICIDE